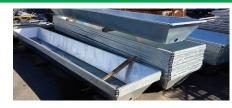

### **GALVANISED WATER TROUGHS**

**SQUARE GALVANISED** 

5800mm Long x 940mm Top x 570mm Base Approx 2150 Litre capacity with Lid and 4" Brass Bung @ \$1,900.00 ea