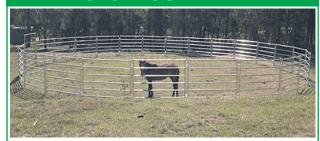

## HORSE ROUND YARD

23 @ 2100 x 1800 Portable Horse Panels 1 @ 3000 x 2100 Extendable Top Swing Gate Complete with Connection Pins Makes a 16.5m diameter round yard @ \$3,100.00 ALL INCLUSIVE