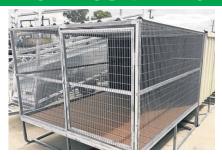

### RAISED DOG KENNELS

3800 x 1950 x 1800 High PVC Floor, Classic Cream Colour 2 Lockable Doors @ \$3,140 ea