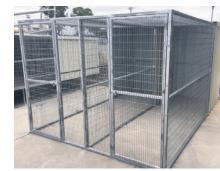

### **DOUBLE DOOR DOG KENNEL**

3660 x 2440 x 1800 High Dividing wall, Two Lockable PA Doors @ \$2,015 ea

### **DOG ENCLOSURE**

3000 x 3000 x 1800 High With Lockable PA Door @ \$600 ea