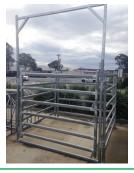

## HORSE ROUND YARD

23 @ 2100 x 1800 Portable Horse Panels 1 @ 3000 x 2100 Extendable Top Swing Gate Complete with Connection Pins Makes a 16.5m diameter round yard @ \$3,100.00 ALL INCLUSIVE