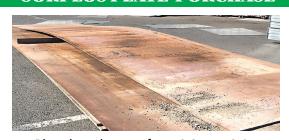

### **SURPLUS PLATE PURCHASE**

Plate lengths vary from 8.2m to 9.0m **EXAMPLE PRICES PER PLATE** 8600 x 2000 x 10mm @ **\$2155 ea** 8600 x 2000 x 12mm @ \$2585 ea 8600 x 2000 x 16mm @ \$3445 ea

2000 x 1200 x 10mm @ **\$310 ea** 