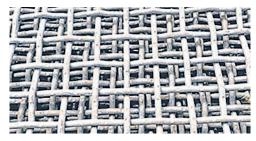

### **WOVEN SHEEP FLOORING**

3000 x 1800 (20 x 20 Hole x 5mm Wire) Loose @ **\$388 ea** 5+ @ **\$370** ea