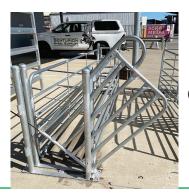

### **SHEEP YARD 3-WAY HEAD GATE**

Portable Stand Alone 3-Way Draft @ \$510.00ea