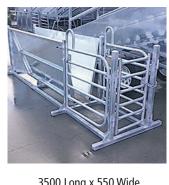

### **SHEEP V RACE 3 WAY DRAFT**

3500 Long x 550 Wide (Adjustable V Race) @ \$2,310ea