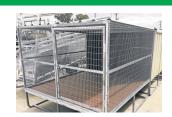

### RAISED DOG KENNELS

1800 Hiah **PVC Floor, Classic** Cream Colour 2 Lockable Doors @ \$3,140ea