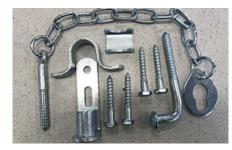

### **GATE PACKS**

**LONG BOLT (top) OR WELD ON GATE PACKS** @ \$22.00 PER PACK