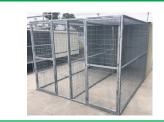

WING/SLIDE GATES**



Loose \$99.00 ..... 1250mm...... **\$108.00** ...... 1500mm......\$119.00 .....\$113.00 1900mm......\$131.00 ......\$122.00

Perfect for shearing sheds

33<sup>od</sup> pipe rails x 1000 high

### **SHEEP V RACE 3 WAY DRAFT**





3500 Long x 550 Wide (Adjustable V Race) @ \$2,310ea

### **BLACK PIPE**

### **SPECIAL BUY ON NEW PIPE**



6.5m lengths, 76.1<sup>OD</sup> x 4.0mm Loose @ \$147.00 ea Bundle @ \$132.00 ea 19 @ 6.5m per bundle

### **SHEEP RACE GATE**



1070mm High x 820mm Wide LIFT & SWING RACE GATE @ **\$213.00ea** (with Connection Pins)

### **SHEEP YARD 3-WAY HEAD GATE**



Portable Stand Alone 3-Way Draft @ \$510.00ea

### RAISED DOG KENNELS



1800 Hiah **PVC Floor, Classic** Cream Colour 2 Lockable Doors @ \$3,140ea

### **DOUBLE DOOR DOG KENNEL**



3660 x 2440 x 1800 High Dividing wall, Two Lockable PA Doors @ \$2,015ea

### **DOG ENCLOSURE**



3000 x 3000 x 1800 High @ \$630.00ea

# PH: (08) 8260 5577 - Fax: (08) 8260 5277

CRAIG: 0419 887 006 • SCOTT: 0419 887 333 OPEN MONDAY to FRIDAY 8.00am-5.00pm SATURDAYS 8.00am-2.00pm Enquiries@senturion.com.au • www.senturion.com.au



Check out our website & follow us on facebook