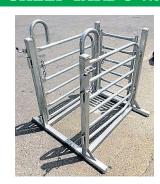

### **SHEEP V RACE 3 WAY DRAFT**

3500 Long x 550 Wide (Adjustable V Race) @ \$2,310ea