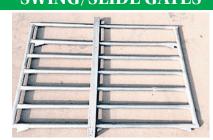

### **SWING/SLIDE GATES**

Loose \$99.00 ..... 1250mm...... **\$108.00** ...... 1500mm......\$119.00 .....\$113.00 1900mm......\$131.00 ......\$122.00

Perfect for shearing sheds

33<sup>od</sup> pipe rails x 1000 high