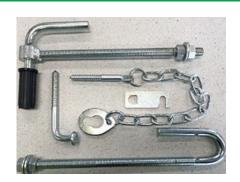

### **GATE PACKS**

**LONG BOLT (top) OR WELD ON GATE PACKS** @ \$22.00 PER PACK